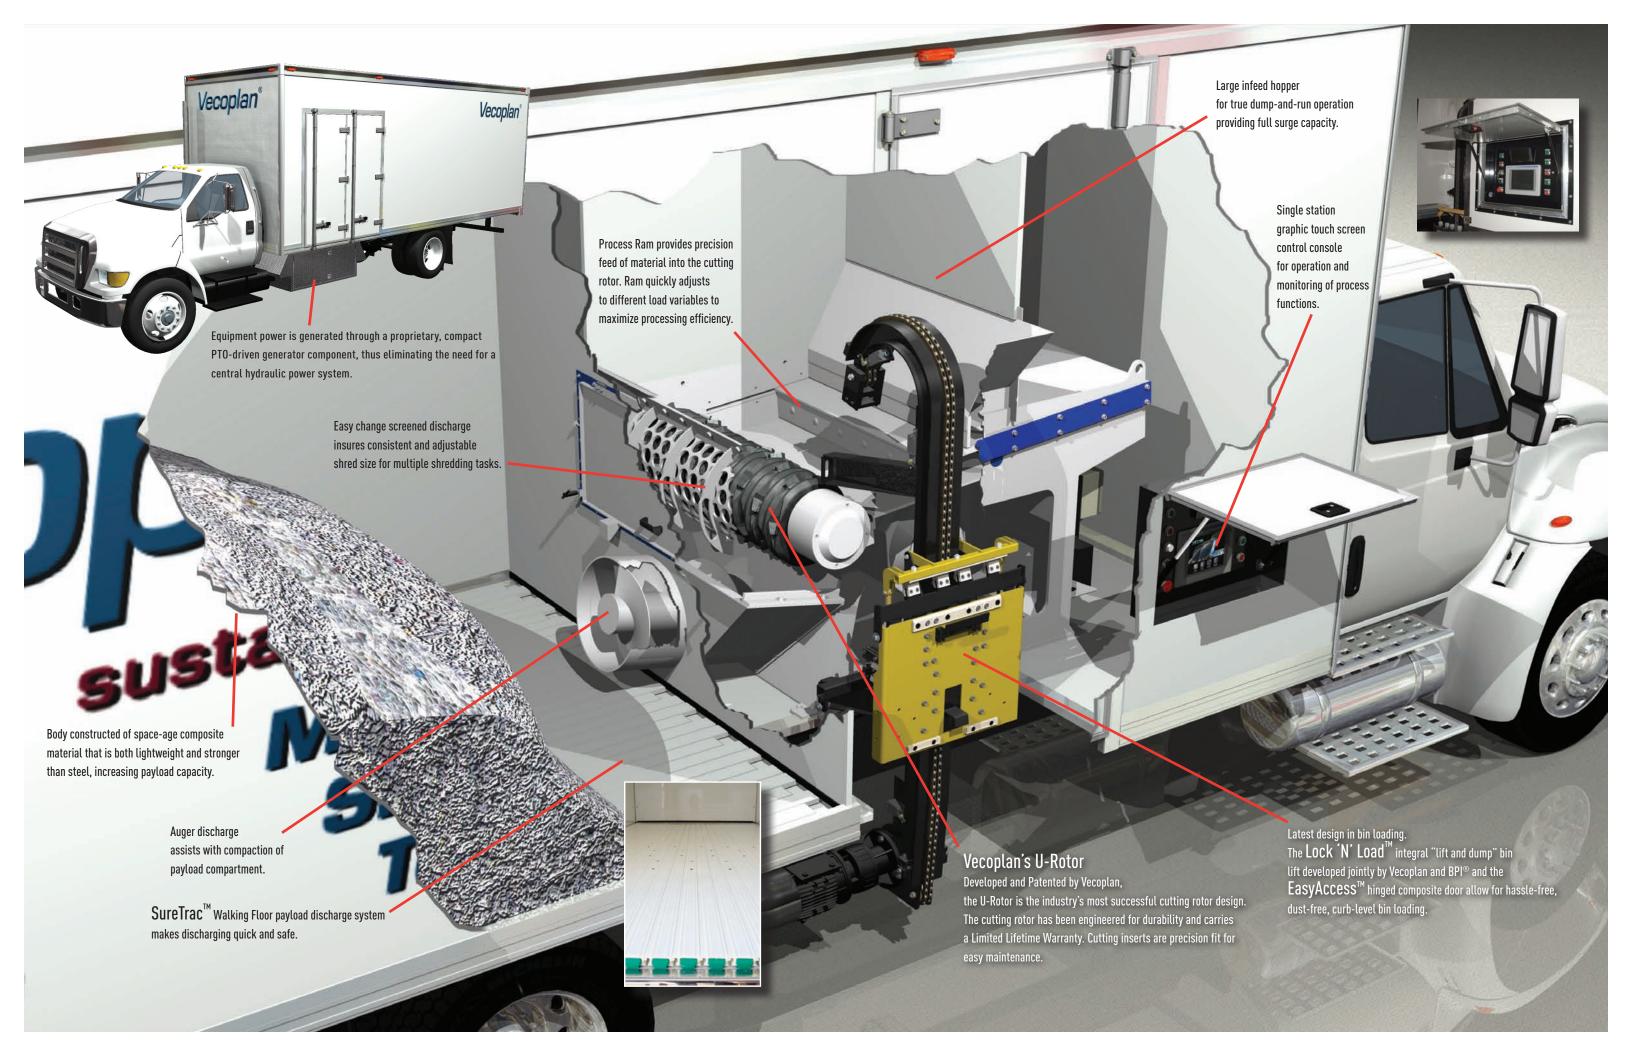

# Vecoplan VST-42e Components

Vecoplan VST-42e Features

### SureTrac™ Gliding Floor

The SureTrac™ Gliding Floor payload discharge system makes discharging quick and safe. These developments allow for automatic loading, shredding, compaction and discharge, effortlessly with no manual intervention.

# Lock 'N Load™ System

Latest design in bin loading; The Lock 'n' Load<sup>TM</sup> Bin Lifter System developed jointly by VECOPLAN and BPI® and the EasyAccess<sup>TM</sup> Loading Enclosure lifts and dumps at curb level without dust or safety issues. The SureTrac<sup>TM</sup> Gliding Floor payload discharge system makes discharging quick and safe. These developments allow for automatic loading, shredding, compaction and discharge, effortlessly with no manual intervention.

#### Advanced Controls and User-Friendly Interface