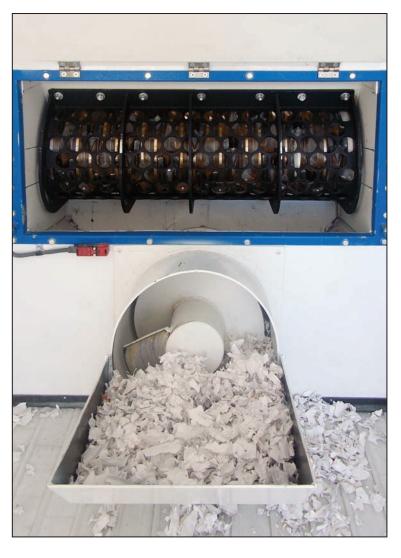

#### Change Screen Size in Ten Minutes

Vecoplan's unique design gives the user complete control over the final shred size via an easily replaced discharge screen. Changing the shred size anywhere from 3" to 3/8" takes about ten minutes! This ability, along with the true dump-and-run capabilities of the Vecoplan shredders, provides the utmost in flexibility and control.

#### **Proven Cutting System**

The Vecoplan design incorporates a heavy-duty, multiple piece cutting rotor assembly. It is engineered for high torque cutting efficiency and quiet operation. The cutting geometry allows for stabilized energy usage, high throughput, consistent particle size and long cutter wear. The milling of the rotor allows the mounting of cutters in such a pattern as to allow minimum cutting resistance, minimal revolutions of material to reduce to a size that will pass through the sizing screen and the rake angle and design of the cutters and counterknife produce high quality particles through actual shearing action.