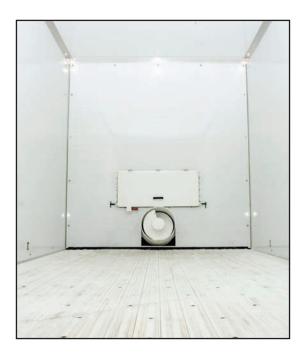

# Vecoplan VST-42e Components

Vecoplan VST-42e Features

#### **Proven Cutting System**

The Vecoplan design incorporates a heavy-duty, multiple piece cutting rotor assembly. It is engineered for high torque cutting efficiency and quiet operation. The cutting geometry allows for stabilized energy usage, high throughput, consistent particle size and long cutter wear. The milling of the rotor allows the mounting of cutters in such a pattern as to allow minimum cutting resistance, minimal revolutions of material to reduce to a size that will pass through the sizing screen and the rake angle and design of the cutters and counterknife produce high quality particles through actual shearing action.