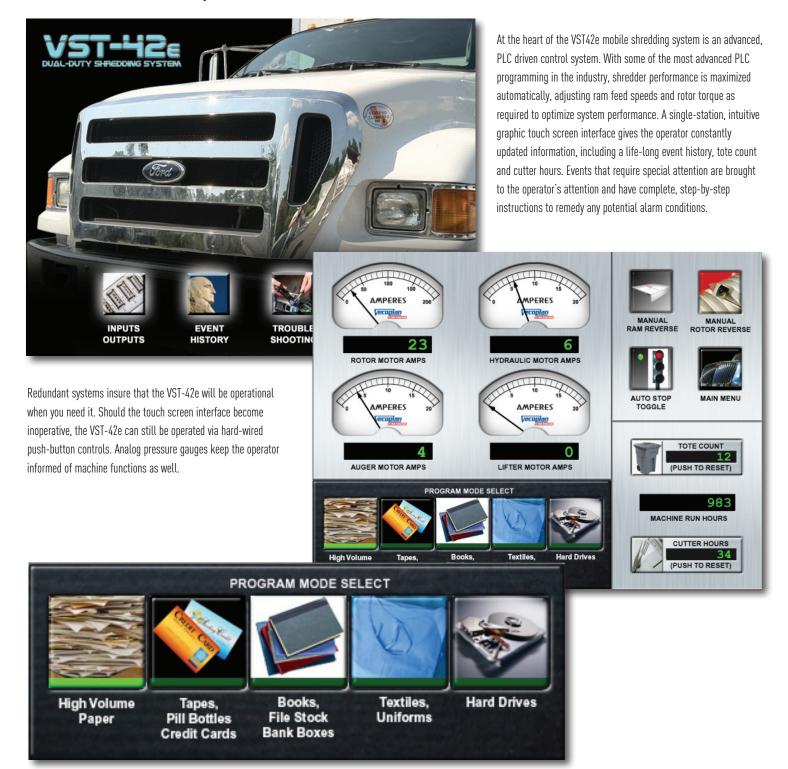

#### Advanced Controls and User-Friendly Interface

#### **Automated Programming For Any Task**

Vecoplan's unique **TaskMaster™** Application Management System automatically optimizes the shredding process for a vast array of materials with the push of a button.

- Program 1: Optimized for processing high volumes of paper.
- Program 2: For processing tapes, pill bottles, credit cards, etc.
- Program 3: Ideally suited for books, file stock and banker's boxes.
- Program 4: Programmed specifically for processing uniforms and textiles.
- Program 5: For hard drives and other tough-to-process e-scrap.