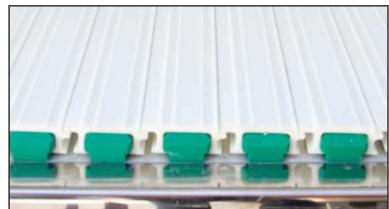

### SureTrac™ Gliding Floor

The SureTrac™ Gliding Floor payload discharge system makes discharging quick and safe. These developments allow for automatic loading, shredding, compaction and discharge, effortlessly with no manual intervention.

# Lock 'N Load™ System

Latest design in bin loading; The Lock 'n' Load<sup>TM</sup> Bin Lifter System developed jointly by VECOPLAN and BPI® and the EasyAccess<sup>TM</sup> Loading Enclosure lifts and dumps at curb level without dust or safety issues. The SureTrac<sup>TM</sup> Gliding Floor payload discharge system makes discharging quick and safe. These developments allow for automatic loading, shredding, compaction and discharge, effortlessly with no manual intervention.