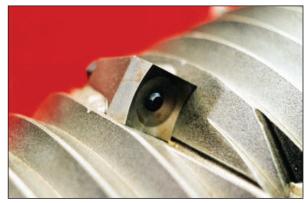

"Torsion Point" cutters are 4 sided and indexable to allow 4 actual cutting surfaces.

Counterknife standard tolerances are .015 to .020 clearances. Options are available for clearances to .010.