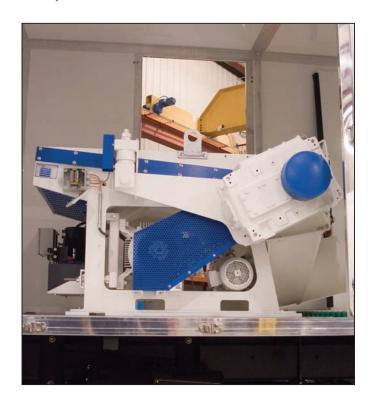

# Vecoplan VST-42e Components

Vecoplan VST-42e Features

#### **Proven Cutting System**

The Vecoplan design incorporates a heavy-duty, multiple piece cutting rotor assembly. It is engineered for high torque cutting efficiency and quiet operation. The cutting geometry allows for stabilized energy usage, high throughput, consistent particle size and long cutter wear. The milling of the rotor allows the mounting of cutters in such a pattern as to allow minimum cutting resistance, minimal revolutions of material to reduce to a size that will pass through the sizing screen and the rake angle and design of the cutters and counterknife produce high quality particles through actual shearing action.