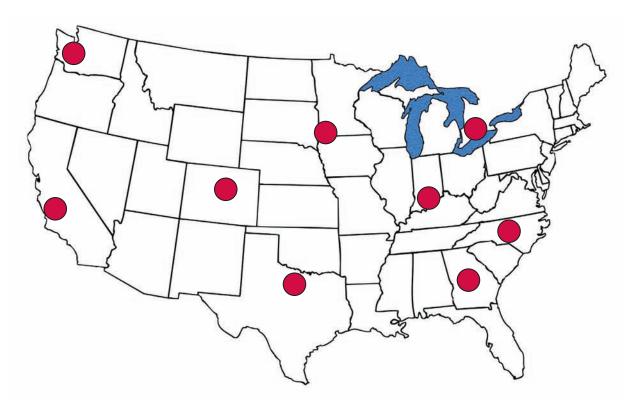

# Service and Tech Support that's Unrivaled

In addition to the numerous Ford service facilities, Vecoplan has an established network of service facilities strategically located across North America. Our system of service technicians and technical support insures that your Vecoplan mobile shredding system will be operating at peak performance when you need it.