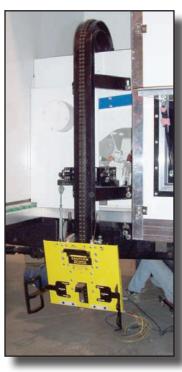

# Lock 'N Load™ System

Latest design in bin loading; The Lock 'n' Load<sup>TM</sup> Bin Lifter System developed jointly by VECOPLAN and BPI® and the EasyAccess<sup>TM</sup> Loading Enclosure lifts and dumps at curb level without dust or safety issues. The SureTrac<sup>TM</sup> Gliding Floor payload discharge system makes discharging quick and safe. These developments allow for automatic loading, shredding, compaction and discharge, effortlessly with no manual intervention.