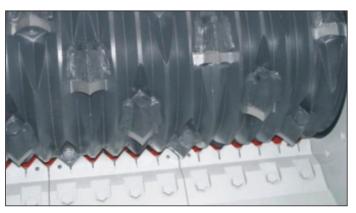

#### **Proven Cutting System**

The Vecoplan design incorporates a heavy-duty, multiple piece cutting rotor assembly. It is engineered for high torque cutting efficiency and quiet operation. The cutting geometry allows for stabilized energy usage, high throughput, consistent particle size and long cutter wear. The milling of the rotor allows the mounting of cutters in such a pattern as to allow minimum cutting resistance, minimal revolutions of material to reduce to a size that will pass through the sizing screen and the rake angle and design of the cutters and counterknife produce high quality particles through actual shearing action.

"Torsion Point" cutters are 4 sided and indexable to allow 4 actual cutting surfaces.

Counterknife standard tolerances are .015 to .020 clearances. Options are available for clearances to .010.